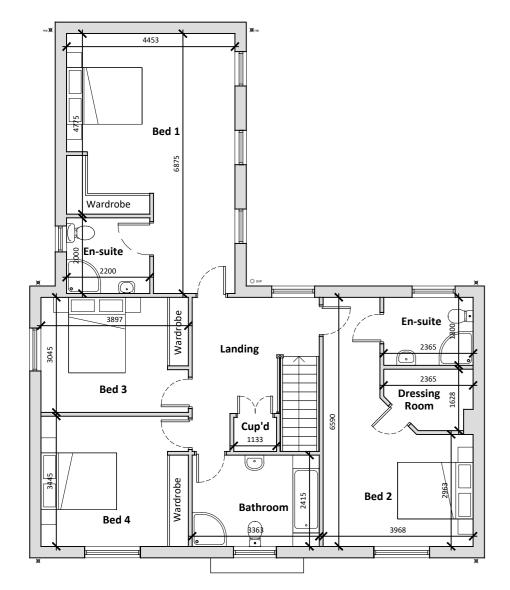

FIRST FLOOR PLAN

5052.5





**GROUND FLOOR PLAN** 



**REAR ELEVATION** 

## Notes

## Copyright

© Robert Doughty Consultancy Limited. All rights described in the Copyright, Designs and Patents Act 1988 have been asserted.

Ordnance Survey Map © Crown Copyright. OS Licence No: AR 100010613. Dimensions

Use figured dimensions only. All dimensions should be checked against on site conditions and any discrepancies should be brought to the attention of Robert Doughty Consultancy Limited.

**CDM 2015** As part of our principal designer duties under the Construction (Design & Management) Regulations 2015, we have minimised the risks as far as reasonably practicable whilst carrying out our normal design process. Any items that would require additional identification or explanation of risk