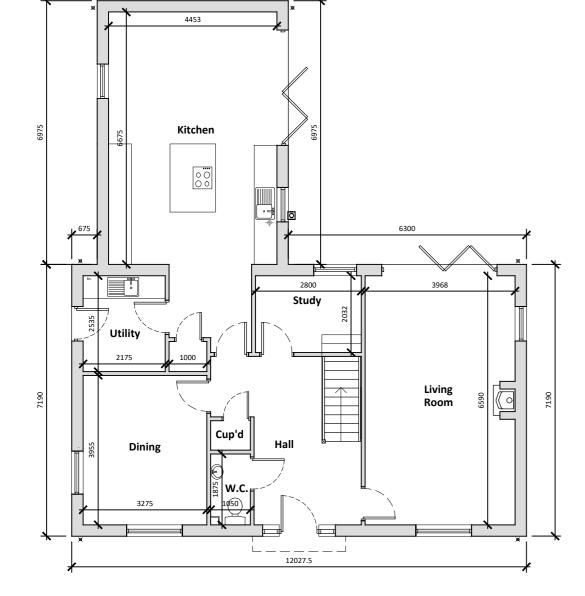

FIRST FLOOR PLAN

5052.5





**GROUND FLOOR PLAN** 



**REAR ELEVATION** 

## Notes

## Copyright

© Robert Doughty Consultancy Limited. All rights described in the Copyright, Designs and Patents Act 1988 have been asserted.

Ordnance Survey Map © Crown Copyright. OS Licence No: AR 100010613. Dimensions

Use figured dimensions only. All dimensions should be checked against on site conditions and any discrepancies should be brought to the attention of Robert Doughty Consultancy Limited.

**CDM 2015** As part of our principal designer duties under the Construction (Design & Management) Regulations 2015, we have minimised the risks as far as reasonably practicable whilst carrying out our normal design process. Any items that would require additional identification or explanation of risks remaining are detailed on this