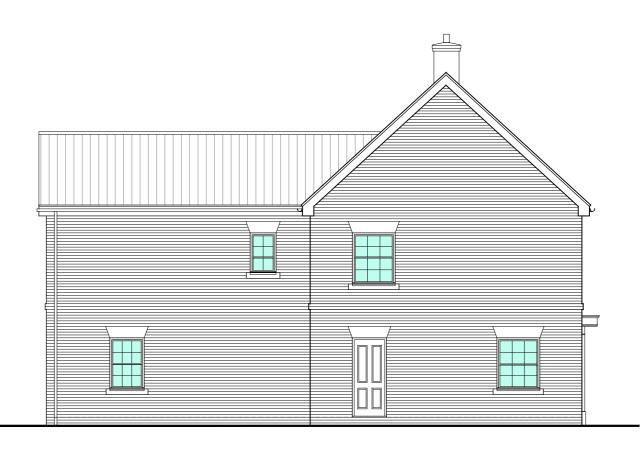

SIDE ELEVATION

SIDE ELEVATION

|                                                                                  |        |            | -     |
|----------------------------------------------------------------------------------|--------|------------|-------|
| Rev Description Date                                                             |        |            | Date  |
| <b>Sleaford, Lincolnshire, NG34 ORA</b>                                          |        |            |       |
| Tel:01529 421646<br>Email:admin@rdc-landplan.co.uk<br>Web:www.rdc-landplan.co.uk |        |            |       |
| Client<br>Richard Reed (Builders) Ltd                                            |        |            |       |
| Project                                                                          |        |            |       |
| Plots 22-26<br>London Road, Kirton                                               |        |            |       |
| <b>Drawing</b><br>House Type 17H (Plot 24) - Plans & Elevations                  |        |            |       |
| Scale @ A2                                                                       |        | Date       |       |
| 1: 100                                                                           |        | 25/03/21   |       |
| Drawn By                                                                         |        | Checked By |       |
| MG                                                                               |        | PSS        |       |
| Job Number                                                                       | Status | Purpose of | Issue |
| 1170-11                                                                          | PL     | Planning   |       |
| Drawing No. Rev                                                                  |        |            |       |
| 1170-11_PL_HT17_GA02 -                                                           |        |            |       |